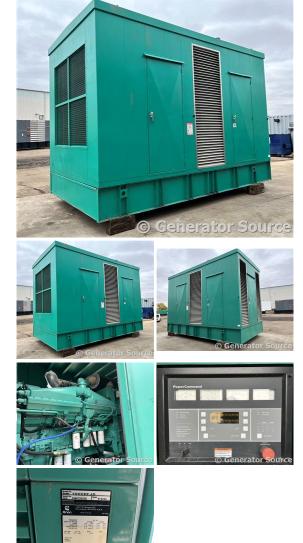

## Generator Set Specs

Unit#: 089538 Capacity: 1000 kW Manufacturer: Cummins Enclosure Type: Weatherproof Enclosure Voltage: 277/480 V Amps: 1503 AMPS Hertz: 60 Hz Circuit Breaker Amps: 1250 & 600 Phase: Three-Phase Location: Brighton, CO # of Leads: 12 Model #: 1000DFJD Serial #: 1980793558 Generator Weight LBS: 40000 Generator Dimensions: 205 x 102 x 150

## **Engine Specs**

Make: Cummins Year: 1998 Hours: 72 Fuel Tank Capacity (Gallons): Approx 1500 Fuel Tank Type: Double Wall Base Model #: KTA38G4 Serial #: 97996290

Price: Call us at 800-853-2073 for a quote