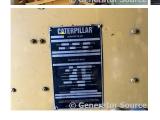

## Generator Set Specs

Unit#: 089540 Capacity: 600 kW

Manufacturer: Caterpillar

**Enclosure Type:** Weatherproof

Enclosure

Voltage: 277/480 V Amps: 902 AMPS Hertz: 60 Hz

Circuit Breaker Amps: 1000

Phase: Three-Phase Location: Brighton, CO

# of Leads: 10 Model #: SR4

Serial #: 6FA08171

**Generator Weight LBS:** 25500 **Generator Dimensions:** 185 x

85 x 124

Price: Call us at 800-853-2073 for a quote

## **Engine Specs**

Make: Caterpillar

**Year:** 1992 **Hours:** 833

**Fuel Tank Capacity** 

(Gallons): Approx

1450

Fuel Tank Type: Double Wall Base Model #: 3412 Serial #: 81Z13139