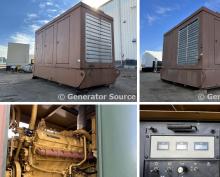

## Generator Set Specs

Unit#: 089540 Capacity: 600 kW

Manufacturer: Caterpillar

**Enclosure Type:** Weatherproof

Enclosure

Voltage: 277/480 V Amps: 902 AMPS Hertz: 60 Hz

Circuit Breaker Amps: 1000

Phase: Three-Phase Location: Brighton, CO

# of Leads: 10 Model #: SR4

Serial #: 6FA08171

**Generator Weight LBS:** 25500 **Generator Dimensions:** 185 x

85 x 124

Price: Call us at 800-853-2073 for a quote

## **Engine Specs**

Make: Caterpillar

**Year:** 1992 **Hours:** 833

**Fuel Tank Capacity** 

(Gallons): Approx

1450

Fuel Tank Type: Double Wall Base Model #: 3412 Serial #: 81Z13139