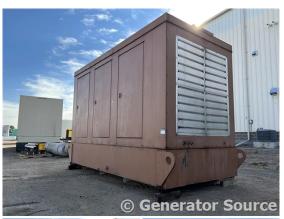

## Generator Set Specs

Unit#: 089540 Capacity: 600 kW

Manufacturer: Caterpillar

**Enclosure Type:** Weatherproof

Enclosure

Voltage: 277/480 V Amps: 902 AMPS Hertz: 60 Hz

Circuit Breaker Amps: 1000

Phase: Three-Phase Location: Brighton, CO

# of Leads: 10 Model #: SR4

Serial #: 6FA08171

**Generator Weight LBS:** 25500 **Generator Dimensions:** 185 x

85 x 124

Price: Call us at 800-853-2073 for a quote