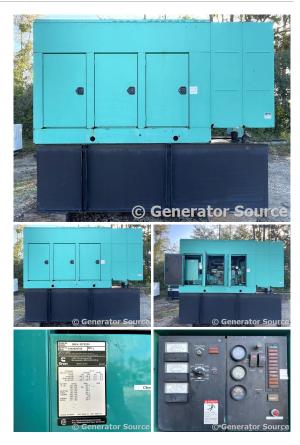

## Cummins - 150 kW - UNAVAILABLE

## Generator Set Specs

Unit#: 089541 Capacity: 150 kW

Manufacturer: Cummins

Enclosure Type: Enclosed Voltage: 120/240 V Amps: 451 AMPS

Hertz: 60 Hz

Phase: Three-Phase

Location: Jacksonville, FL

# of Leads: 12

Model #: DGFA3372225 Serial #: E990909766

Generator Dimensions: 142" L

x 41" W x 121" H

Price: Call us at 800-853-2073 for a quote

## **Engine Specs**

Make: Cummins

Year: 1999 Hours: 388

**Fuel Tank Capacity** 

(Gallons): 500
Fuel Tank Type:
Double Wall Base
Model #: 6CTA8.3-G
Serial #: 45847753