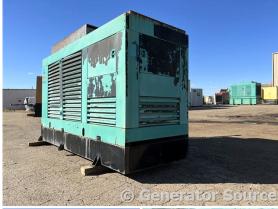

## Generator Set Specs

Unit#: 089542 Capacity: 350 kW **Year:** 1996 **Hours: 239** Manufacturer: Cummins

**Enclosure Type:** Weatherproof

Enclosure

Voltage: 277/480 V Amps: 526 AMPS Hertz: 60 Hz

Circuit Breaker Amps: 600

Phase: Three-Phase

Location: Brighton, CO

# of Leads: 12 Model #: 350DFCC Serial #: A960597083

**Generator Weight LBS: 10000 Generator Dimensions:** 146 x

50 x 98

Price: Call us at 800-853-2073 for a quote