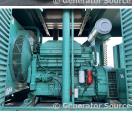

## **Engine Specs**

**Hours:** 3864

**Fuel Tank Capacity** (Gallons): approx

1200

Fuel Tank Type: **Double Wall Base** Model #: KTA19G3 Serial #: 37157413