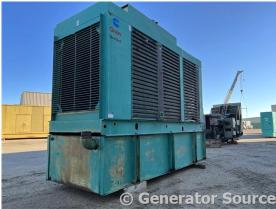

## Generator Set Specs

Unit#: 089546 Make: Cummins Capacity: 450 kW **Year:** 1995 Manufacturer: Cummins

**Enclosure Type:** Weatherproof Enclosure

Voltage: 277/480 V Amps: 677 AMPS Hertz: 60 Hz

Phase: Three-Phase Location: Brighton, CO

# of Leads: 12 Model #: 450DFEC Serial #: E950577180

**Generator Weight LBS: 17000 Generator Dimensions:** 170 x

60 x 128

Price: Call us at 800-853-2073 for a quote