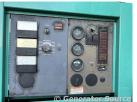

## Generator Set Specs

Unit#: 089546 Make: Cummins Capacity: 450 kW **Year:** 1995 Manufacturer: Cummins

**Enclosure Type:** Weatherproof Enclosure

Voltage: 277/480 V Amps: 677 AMPS Hertz: 60 Hz

Phase: Three-Phase Location: Brighton, CO

# of Leads: 12 Model #: 450DFEC Serial #: E950577180

**Generator Weight LBS: 17000 Generator Dimensions:** 170 x

60 x 128

Price: Call us at 800-853-2073 for a quote

## **Engine Specs**

**Hours:** 3864

**Fuel Tank Capacity** (Gallons): approx

1200

Fuel Tank Type: **Double Wall Base** Model #: KTA19G3 Serial #: 37157413