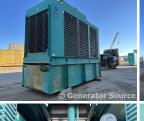

## Generator Set Specs

Unit#: 089546 Make: Cummins Capacity: 450 kW **Year:** 1995 Manufacturer: Cummins

**Enclosure Type:** Weatherproof Enclosure

Voltage: 277/480 V Amps: 677 AMPS Hertz: 60 Hz

Phase: Three-Phase Location: Brighton, CO

# of Leads: 12 Model #: 450DFEC Serial #: E950577180

**Generator Weight LBS: 17000 Generator Dimensions:** 170 x

60 x 128

Price: Call us at 800-853-2073 for a quote