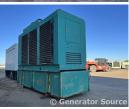

## Generator Set Specs

Unit#: 089546 Make: Cummins Capacity: 450 kW **Year:** 1995 Manufacturer: Cummins

**Enclosure Type:** Weatherproof Enclosure

Voltage: 277/480 V Amps: 677 AMPS Hertz: 60 Hz

Phase: Three-Phase Location: Brighton, CO

# of Leads: 12 Model #: 450DFEC Serial #: E950577180

**Generator Weight LBS: 17000 Generator Dimensions:** 170 x

60 x 128

Price: Call us at 800-853-2073 for a quote