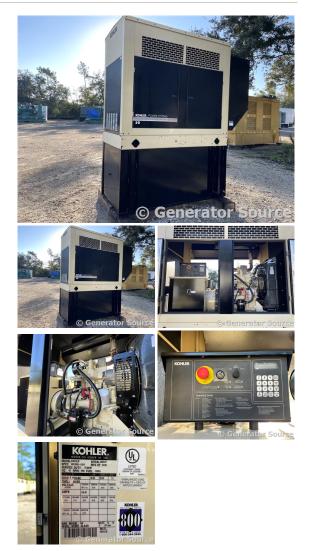

## **Generator Set Specs**

Unit#: 089548
Capacity: 30 kW
Manufacturer: Kohler
Enclosure Type: Enclosed

Voltage: 120/240 V Amps: 125 AMPS Hertz: 60 Hz

Circuit Breaker Amps: 125 Phase: Single-Phase Location: Jacksonville, FL

# of Leads: 4

Model #: 30REOZJB Serial #: 2095181

**Generator Dimensions: 100" L** 

x 41" W x 108" H

Price: Call us at 800-853-2073 for a quote

## **Engine Specs**

Make: John Deere

Year: 2006 Hours: 684.5

Fuel Tank Capacity

(Gallons): 300 Fuel Tank Type: Double Wall Base

Model #: 3029TF270 Serial #:

PE3029T548062