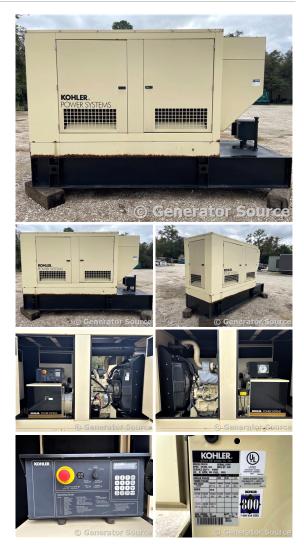

## Kohler - 30 kW - UNAVAILABLE

## **Generator Set Specs**

Unit#: 089549
Capacity: 30 kW
Manufacturer: Kohler

**Enclosure Type:** Enclosed **Voltage:** 120/240 V **Amps:** 250 AMPS

Hertz: 60 Hz

Circuit Breaker Amps: 125 Phase: Single-Phase Location: Jacksonville, FL

# of Leads: 4

Model #: 30REOZJB Serial #: 2120025

Generator Dimensions: 132" L

x 45" W x 80" H

Price: Call us at 800-853-2073 for a quote

## **Engine Specs**

Make: John Deere

Year: 2006 Hours: 435

**Fuel Tank Capacity** 

(Gallons): 245 Fuel Tank Type: Double Wall Base

Model #: 3029TF270 Serial #:

PE3029T596313