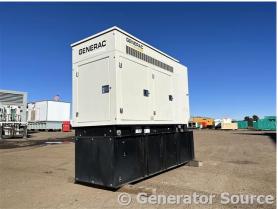

## Generator Set Specs

Unit#: 089551 Capacity: 48 kW

**Manufacturer:** Generac **Enclosure Type:** Sound

Attenuated Enclosure Voltage: 120/240 V Amps: 200 AMPS

Hertz: 60 Hz

Circuit Breaker Amps: 200

**Phase:** Single-Phase **Location:** Brighton, CO

# of Leads: 4 Model #: 55640 Serial #: 5462417

**Generator Weight LBS:** 5000 **Generator Dimensions:** 106 x

38 x 84

Price: Call us at 800-853-2073 for a quote