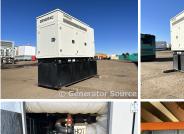

## Generator Set Specs

Unit#: 089551 Capacity: 48 kW

**Manufacturer:** Generac **Enclosure Type:** Sound

Attenuated Enclosure Voltage: 120/240 V Amps: 200 AMPS

Hertz: 60 Hz

Circuit Breaker Amps: 200

**Phase:** Single-Phase **Location:** Brighton, CO

# of Leads: 4 Model #: 55640 Serial #: 5462417

**Generator Weight LBS:** 5000 **Generator Dimensions:** 106 x

38 x 84

Price: Call us at 800-853-2073 for a quote