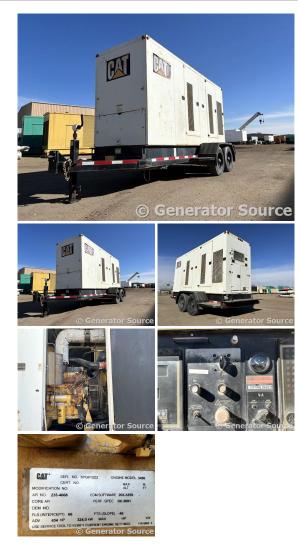

## Generator Set Specs

Unit#: 089553 Capacity: 240 kW Manufacturer: Caterpillar Enclosure Type: Sound Attenuated Enclosure Mounted on Trailer Voltage: MULTI-TAP V Amps: 368 AMPS Hertz: 60 Hz Circuit Breaker Amps: 1200 & 600 Phase: Voltage Selector Switch Location: Brighton, CO # of Leads: 12 Model #: SR4B Serial #: GHJ00329 Generator Weight LBS: 20000 Generator Dimensions: 268 x 104 x 128

## Engine Specs

Make: Caterpillar Year: 2004 Hours: 9720 Fuel Tank Capacity (Gallons): Approx. 723 Fuel Tank Type: Double Wall Base Model #: 3456 Serial #: 3PG01223