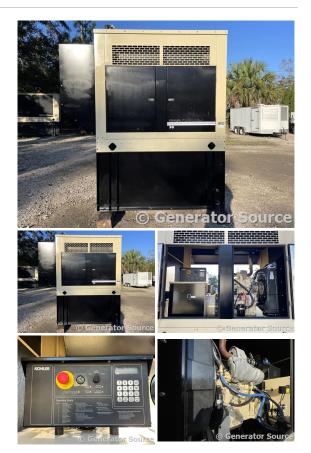

## Generator Set Specs

Unit#: 089556 Capacity: 30 kW Manufacturer: Kohler Enclosure Type: Sound Attenuated Enclosure Voltage: 120/240 V Hertz: 60 Hz Phase: Single-Phase Location: Jacksonville, FL Model #: 30REOZJB Serial #: 2095182 Generator Weight LBS: 3500

## **Engine Specs**

Make: John Deere Year: 2006 Hours: 475 Fuel Tank Type: Double Wall Base Model #: 3029TF270D Serial #: PE3029T548060

Price: Call us at 800-853-2073 for a quote