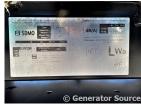

## **Generator Set Specs**

Unit#: 089557
Capacity: 30 kW
Manufacturer: SDMO
Enclosure Type: Sound
Attenuated Enclosure
Voltage: 120/240 V

Amps: 125 AMPS Hertz: 60 Hz

**Circuit Breaker Amps: 125** 

Phase: Single-Phase Location: Jacksonville, FL

# of Leads: 12 Model #: T30UCM

Serial #: T30UCM0502615 Generator Weight LBS: 3500 Generator Dimensions: 92"L

40"W 75" H

Price: Call us at 800-853-2073 for a quote

## **Engine Specs**

Make: Mitsubishi Year: 2005 Hours: 171

**Fuel Tank Capacity** 

(Gallons): 200 Fuel Tank Type: Double Wall Base Model #: K2-B Serial #: 50401