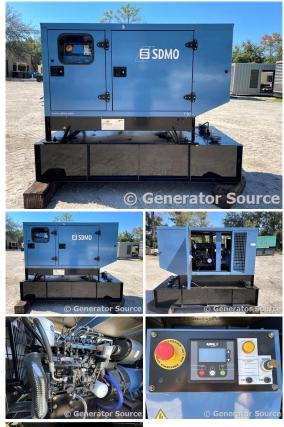

## **Generator Set Specs**

Unit#: 089557
Capacity: 30 kW
Manufacturer: SDMO
Enclosure Type: Sound
Attenuated Enclosure
Voltage: 120/240 V

Amps: 125 AMPS Hertz: 60 Hz

**Circuit Breaker Amps: 125** 

Phase: Single-Phase Location: Jacksonville, FL

# of Leads: 12 Model #: T30UCM

Serial #: T30UCM0502615 Generator Weight LBS: 3500 Generator Dimensions: 92"L

40"W 75" H

Price: Call us at 800-853-2073 for a quote

## **Engine Specs**

Make: Mitsubishi Year: 2005 Hours: 171

**Fuel Tank Capacity** 

(Gallons): 200 Fuel Tank Type: Double Wall Base Model #: K2-B Serial #: 50401