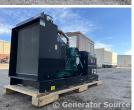

## **Generator Set Specs**

Unit#: 089562 Capacity: 100 kW Manufacturer: Cummins Enclosure Type: Open

Voltage: 277/480 V
Amps: 150 AMPS
Hertz: 60 Hz

Circuit Breaker Amps: 175

**Phase:** Three-Phase **Location:** Brighton, CO

# of Leads: 12 Model #: C100D6C Serial #: K200844398

**Generator Weight LBS:** 5000 **Generator Dimensions:** 106 x

44 x 60

Price: Call us at 800-853-2073 for a quote

## **Engine Specs**

Make: Cummins Year: 2020

Hours: 0

Fuel Tank Type: Double Wall Base Model #: QSB5G13 Serial #: 74720331