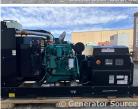

## **Generator Set Specs**

Unit#: 089562 Capacity: 100 kW Manufacturer: Cummins Enclosure Type: Open

Voltage: 277/480 V
Amps: 150 AMPS
Hertz: 60 Hz

Circuit Breaker Amps: 175

**Phase:** Three-Phase **Location:** Brighton, CO

# of Leads: 12 Model #: C100D6C Serial #: K200844398

**Generator Weight LBS:** 5000 **Generator Dimensions:** 106 x

44 x 60

Price: Call us at 800-853-2073 for a quote

## **Engine Specs**

Make: Cummins Year: 2020

Hours: 0

Fuel Tank Type: Double Wall Base Model #: QSB5G13 Serial #: 74720331