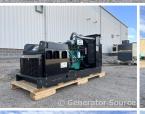

## **Generator Set Specs**

Unit#: 089562 Capacity: 100 kW Manufacturer: Cummins Enclosure Type: Open

Voltage: 277/480 V
Amps: 150 AMPS
Hertz: 60 Hz

Circuit Breaker Amps: 175

**Phase:** Three-Phase **Location:** Brighton, CO

# of Leads: 12 Model #: C100D6C Serial #: K200844398

**Generator Weight LBS:** 5000 **Generator Dimensions:** 106 x

44 x 60

Price: Call us at 800-853-2073 for a quote

## **Engine Specs**

Make: Cummins Year: 2020

Hours: 0

Fuel Tank Type: Double Wall Base Model #: QSB5G13 Serial #: 74720331