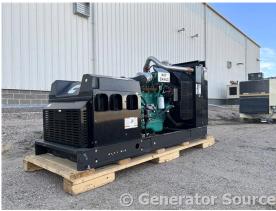

## **Generator Set Specs**

Unit#: 089562 Capacity: 100 kW Manufacturer: Cummins Enclosure Type: Open

Voltage: 277/480 V
Amps: 150 AMPS
Hertz: 60 Hz

Circuit Breaker Amps: 175

**Phase:** Three-Phase **Location:** Brighton, CO

# of Leads: 12 Model #: C100D6C Serial #: K200844398

**Generator Weight LBS:** 5000 **Generator Dimensions:** 106 x

44 x 60

Price: Call us at 800-853-2073 for a quote

## **Engine Specs**

Make: Cummins Year: 2020

Hours: 0

Fuel Tank Type: Double Wall Base Model #: QSB5G13 Serial #: 74720331