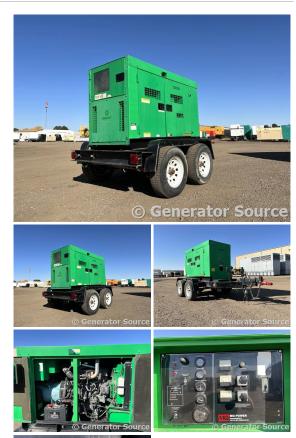

## **Generator Set Specs**

Unit#: 089563 Capacity: 36 kW Manufacturer: Multiquip Enclosure Type: Sound Attenuated Enclosure Mounted on Trailer Voltage: VOLTAGE SELECTOR Double Wall Base SWITCH V Amps: 110 AMPS Hertz: 60 Hz Circuit Breaker Amps: 110 Phase: Voltage Selector Switch Location: Brighton, CO # of Leads: 12 Generator Weight LBS: 6000 Generator Dimensions: 148 x 67 x 73

### **Engine Specs**

Make: Isuzu Year: 2013 Hours: 316 **Fuel Tank Capacity** (Gallons): 152 Fuel Tank Type: Model #: 4JJI Serial #: 4JJI153286

Price: Call us at 800-853-2073 for a quote