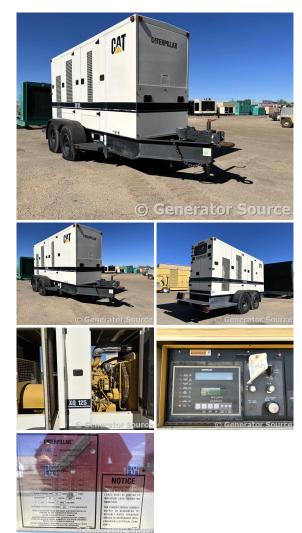

## Caterpillar - 113 kW - UNAVAILABLE

## Generator Set Specs

Unit#: 089564 Capacity: 113 kW Manufacturer: Caterpillar Enclosure Type: Sound Attenuated Enclosure Mounted on Trailer **Voltage:** 277/480 V Amps: 170 AMPS Hertz: 60 Hz Circuit Breaker Amps: 600 & 250 Phase: Three-Phase Location: Brighton, CO # of Leads: 10 Model #: SR4B Serial #: 8GK00700 Generator Weight LBS: 10000 Generator Dimensions: 226 x 76 x 95

## **Engine Specs**

Make: Caterpillar Year: 1996 Hours: 1 Fuel Tank Capacity (Gallons): Approx 293 Fuel Tank Type: Double Wall Base Model #: 3304 Serial #: 9HK00245

Price: Call us at 800-853-2073 for a quote