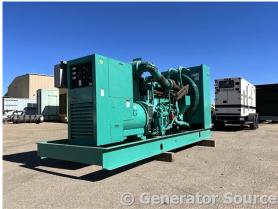

## Cummins - 450 kW - UNAVAILABLE

## **Generator Set Specs**

Unit#: 089565 Capacity: 450 kW Manufacturer: Cummins

**Enclosure Type:** Open **Voltage:** 277/480 V

Hertz: 60 Hz

Phase: Three-Phase

Location: Brighton, CO Model #: 450DFEC Serial #: J910425734

**Generator Weight LBS: 18000** 

Price: Call us at 800-853-2073 for a quote

## **Engine Specs**

Make: Cummins

**Year:** 1991 **Hours:** 381

Fuel Tank Type:
Double Wall Base
Model #: KTA19 G3
Serial #: 37139517