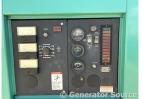

## **Generator Set Specs**

Unit#: 089565 Capacity: 450 kW Manufacturer: Cummins

**Enclosure Type:** Open **Voltage:** 277/480 V

Hertz: 60 Hz

Phase: Three-Phase

Location: Brighton, CO Model #: 450DFEC Serial #: J910425734

## **Engine Specs**

Make: Cummins

**Year:** 1991 **Hours:** 381

Fuel Tank Type:
Double Wall Base
Model #: KTA19 G3
Serial #: 37139517