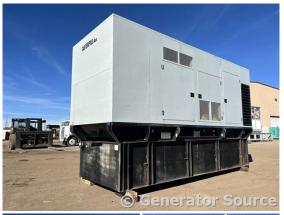

## Caterpillar - 500 kW - UNAVAILABLE

## Generator Set Specs

Unit#: 089568 Capacity: 500 kW

Manufacturer: Caterpillar Enclosure Type: Sound Attenuated Enclosure

Voltage: 277/480 V Amps: 752 AMPS Hertz: 60 Hz

Circuit Breaker Amps: 800

Phase: Three-Phase Location: Brighton, CO