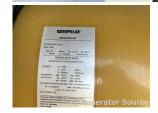

# of Leads: 12 Model #: SR4

Serial #: 4RJ00654

**Generator Weight LBS:** 32000 **Generator Dimensions:** 234 x

85 x 137

Price: Call us at 800-853-2073 for a quote

## **Engine Specs**

Make: Caterpillar

**Year:** 2001 **Hours:** 878

Fuel Tank Capacity (Gallons): approx

1200

Fuel Tank Type:

Double Wall Base **Model #:** 3412

Serial #: BPG00253