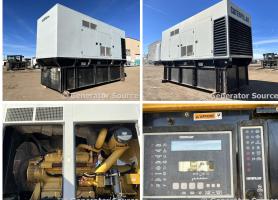

## Generator Set Specs

Unit#: 089568 Capacity: 500 kW

Manufacturer: Caterpillar Enclosure Type: Sound Attenuated Enclosure

Voltage: 277/480 V Amps: 752 AMPS Hertz: 60 Hz

Circuit Breaker Amps: 800

Phase: Three-Phase Location: Brighton, CO

# of Leads: 12 Model #: SR4

Serial #: 4RJ00654

**Generator Weight LBS:** 32000 **Generator Dimensions:** 234 x

85 x 137

Price: Call us at 800-853-2073 for a quote

## **Engine Specs**

Make: Caterpillar

**Year:** 2001 **Hours:** 878

Fuel Tank Capacity (Gallons): approx

1200

Fuel Tank Type:

Double Wall Base **Model #:** 3412

Serial #: BPG00253