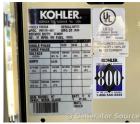

## **Generator Set Specs**

Unit#: 089569 Capacity: 58 kW Manufacturer: Kohler

Amps: 242 AMPS Hertz: 60 Hz

Circuit Breaker Amps: 200 Phase: Single-Phase

Location: Jacksonville, FL # of Leads: 4

Model #: 60REOZJB

**Serial #:** 2097773

Generator Dimensions: 121" L

x 45" W x 98" H

Price: Call us at 800-853-2073 for a quote

## **Engine Specs**

Make: John Deere

Year: 2006 Hours: 0

**Fuel Tank Capacity** 

(Gallons): 300 **Fuel Tank Type:** Double Wall Base

Model #: 4045TF270E Serial #:

PE4045T574861