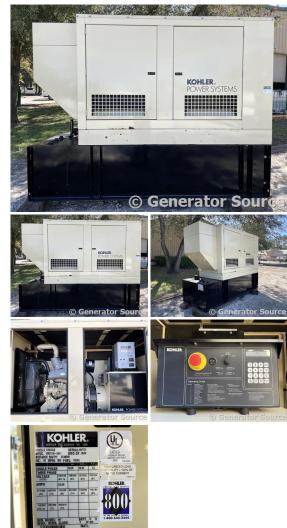

## **Generator Set Specs**

Unit#: 089569 Capacity: 58 kW Manufacturer: Kohler

Amps: 242 AMPS Hertz: 60 Hz

Circuit Breaker Amps: 200 Phase: Single-Phase

Location: Jacksonville, FL # of Leads: 4

Model #: 60REOZJB

**Serial #:** 2097773

Generator Dimensions: 121" L

x 45" W x 98" H

Price: Call us at 800-853-2073 for a quote

## **Engine Specs**

Make: John Deere

Year: 2006 Hours: 0

**Fuel Tank Capacity** 

(Gallons): 300 **Fuel Tank Type:** Double Wall Base

Model #: 4045TF270E Serial #:

PE4045T574861