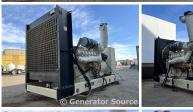

## **Generator Set Specs**

Unit#: 089572 Capacity: 600 kW Manufacturer: Kohler Enclosure Type: Open Voltage: 277/480 V Amps: 902 AMPS

Hertz: 60 Hz Circuit Breaker Amps: 1200

Phase: Three-Phase

Location: Brighton, CO # of Leads: 10

Model #: 600ROZD4 Serial #: 703517

**Generator Weight LBS:** 10000 **Generator Dimensions:** 144 x

64 x 77

Price: Call us at 800-853-2073 for a quote

## **Engine Specs**

Make: Detroit Year: 2001 Hours: 244 Fuel Tank Type:

Double Wall Base

Model #: R1237K35

Serial #:

5352001606