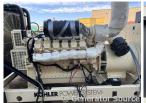

## **Generator Set Specs**

Unit#: 089572 Capacity: 600 kW Manufacturer: Kohler Enclosure Type: Open Voltage: 277/480 V Amps: 902 AMPS

Hertz: 60 Hz Circuit Breaker Amps: 1200

Phase: Three-Phase

Location: Brighton, CO # of Leads: 10

Model #: 600ROZD4 Serial #: 703517

**Generator Weight LBS:** 10000 **Generator Dimensions:** 144 x

64 x 77

Price: Call us at 800-853-2073 for a quote

## **Engine Specs**

Make: Detroit Year: 2001 Hours: 244 Fuel Tank Type:

Double Wall Base

Model #: R1237K35

Serial #:

5352001606