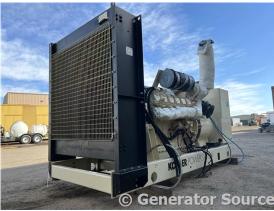

## **Generator Set Specs**

Unit#: 089572 Capacity: 600 kW Manufacturer: Kohler Enclosure Type: Open Voltage: 277/480 V Amps: 902 AMPS

Hertz: 60 Hz Circuit Breaker Amps: 1200

Phase: Three-Phase

Location: Brighton, CO # of Leads: 10

Model #: 600ROZD4 Serial #: 703517

**Generator Weight LBS:** 10000 **Generator Dimensions:** 144 x

64 x 77

Price: Call us at 800-853-2073 for a quote

## **Engine Specs**

Make: Detroit Year: 2001 Hours: 244 Fuel Tank Type:

Double Wall Base

Model #: R1237K35

Serial #:

5352001606