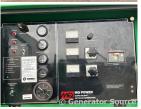

## Generator Set Specs

Unit#: 089574
Capacity: 36 kW
Manufacturer: Multiquip
Enclosure Type: Sound

on Trailer

Voltage: VOLTAGE SELECTOR Double Wall Base

Attenuated Enclosure Mounted

SWITCH V

Amps: 108 AMPS

Hertz: 60 Hz

Circuit Breaker Amps: 125 Phase: Voltage Selector Switch

Location: Brighton, CO