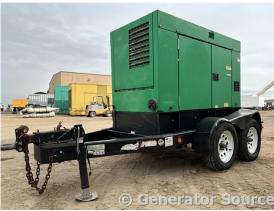

## Generator Set Specs

Unit#: 089574
Capacity: 36 kW
Manufacturer: Multiquip
Enclosure Type: Sound

on Trailer

Voltage: VOLTAGE SELECTOR Double Wall Base

Attenuated Enclosure Mounted

SWITCH V

Amps: 108 AMPS

Hertz: 60 Hz

# of Leads: 12

Model #: DCA45US12 Serial #: 8202902

Generator Weight LBS: 10000 Generator Dimensions: 150 x

64 x 79

Price: Call us at 800-853-2073 for a quote