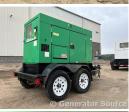

## Generator Set Specs

Unit#: 089574
Capacity: 36 kW
Manufacturer: Multiquip
Enclosure Type: Sound

on Trailer

Voltage: VOLTAGE SELECTOR Double Wall Base

Attenuated Enclosure Mounted

SWITCH V

Amps: 108 AMPS

Hertz: 60 Hz

# of Leads: 12

Model #: DCA45US12 Serial #: 8202902

Generator Weight LBS: 10000 Generator Dimensions: 150 x

64 x 79

Price: Call us at 800-853-2073 for a quote