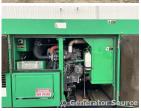

## **Engine Specs**

Make: Isuzu Year: 2013 Hours: 3070

Fuel Tank Capacity (Gallons): approx 79

Fuel Tank Type: Double Wall Base Model #: 4JJ1T Serial #: 4JJ1-

154842