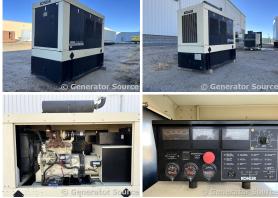

## **Generator Set Specs**

Unit#: 089577

Capacity: 55 kW Manufacturer: Kohler

**Enclosure Type:** Weatherproof

Enclosure

Voltage: 277/480 V Amps: 83 AMPS Hertz: 60 Hz

Circuit Breaker Amps: 70 & 35 4045TF270E

# of Leads: 12

Model #: 50REOZJB Serial #: 2168841

**Generator Weight LBS: 10000 Generator Dimensions:** 88 x

44 x 84

Price: Call us at 800-853-2073 for a quote

## **Engine Specs**

Make: John Deere

Year: 2007 Hours: 90

**Fuel Tank Capacity** 

(Gallons): 138 **Fuel Tank Type:** Double Wall Base

Model #: Serial #:

PE4045T648412