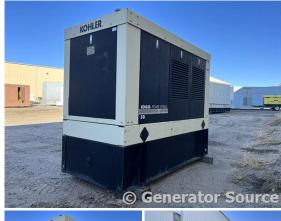

## Kohler - 55 kW - UNAVAILABLE

## **Generator Set Specs**

Unit#: 089577

Capacity: 55 kW Manufacturer: Kohler

**Enclosure Type:** Weatherproof

Enclosure

Voltage: 277/480 V Amps: 83 AMPS Hertz: 60 Hz

Circuit Breaker Amps: 70 & 35 4045TF270E