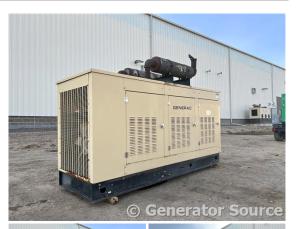

## **Generator Set Specs**

Unit#: 089578 Capacity: 100 kW Year: 2001 Manufacturer: Generac **Hours:** 413

**Enclosure Type:** Weatherproof

Enclosure

Voltage: 277/480 V **Amps:** 150.3 AMPS

Hertz: 60 Hz

Circuit Breaker Amps: 200

Phase: Three-Phase Location: Brighton, CO

# of Leads: 12

Model #: 1941940100 Serial #: 2065348

**Generator Weight LBS: 6000** 

**Generator Dimensions:** 111 x

39 x 79

Price: Call us at 800-853-2073 for a quote