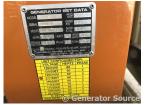

## **Generator Set Specs**

Unit#: 089578 Capacity: 100 kW Year: 2001 Manufacturer: Generac **Hours:** 413

**Enclosure Type:** Weatherproof

Enclosure

Voltage: 277/480 V **Amps:** 150.3 AMPS

Hertz: 60 Hz

Circuit Breaker Amps: 200

# of Leads: 12

Model #: 1941940100 Serial #: 2065348

**Generator Weight LBS: 6000** 

**Generator Dimensions:** 111 x

39 x 79

Price: Call us at 800-853-2073 for a quote

## **Engine Specs**

Make: Generac

**Fuel Tank Type:** 

Double Wall Model #: 7.4L **Serial #:** OD3993