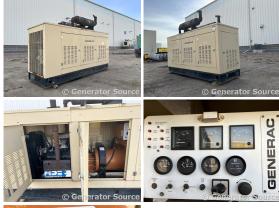

## **Generator Set Specs**

Unit#: 089578 Capacity: 100 kW Year: 2001 Manufacturer: Generac **Hours:** 413

**Enclosure Type:** Weatherproof

Enclosure

Voltage: 277/480 V **Amps:** 150.3 AMPS

Hertz: 60 Hz

Circuit Breaker Amps: 200

Phase: Three-Phase Location: Brighton, CO

# of Leads: 12

Model #: 1941940100 Serial #: 2065348

**Generator Weight LBS: 6000** 

**Generator Dimensions:** 111 x

39 x 79

Price: Call us at 800-853-2073 for a quote

## **Engine Specs**

Make: Generac

**Fuel Tank Type:** 

Double Wall Model #: 7.4L **Serial #:** OD3993