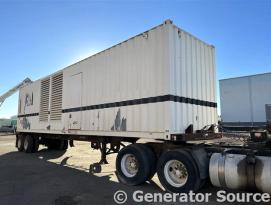

## **Generator Set Specs**

Unit#: 089582 Capacity: 1250 kW

Manufacturer: Caterpillar Enclosure Type: Enclosure

Mounted on Trailer **Voltage:** 277/480 V **Amps:** 1878 AMPS

Hertz: 60 Hz

Circuit Breaker Amps: 2000

Phase: Three-Phase Location: Brighton, CO

# of Leads: 12 Model #: SR-4

**Serial #:** 6PA02328

**Generator Weight LBS:** 35000 **Generator Dimensions:** 492 x

97 x 165

Price: Call us at 800-853-2073 for a quote

## **Engine Specs**

Make: Caterpillar

**Year:** 1995 **Hours:** 629

Fuel Tank Capacity

(Gallons): Approx

1250

Fuel Tank Type: Double Wall Base Model #: 3512 Serial #: 25Z06478