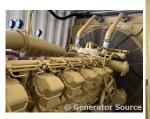

## **Engine Specs**

Make: Caterpillar

**Year:** 1995 **Hours:** 629

Fuel Tank Capacity

(Gallons): Approx

1250

Fuel Tank Type: Double Wall Base Model #: 3512 Serial #: 25Z06478