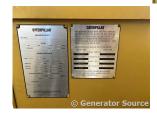

# of Leads: 12 Model #: SR-4

**Serial #:** 6PA02328

**Generator Weight LBS:** 35000 **Generator Dimensions:** 492 x

97 x 165

Price: Call us at 800-853-2073 for a quote

## **Engine Specs**

Make: Caterpillar

**Year:** 1995 **Hours:** 629

Fuel Tank Capacity

(Gallons): Approx

1250

Fuel Tank Type: Double Wall Base Model #: 3512 Serial #: 25Z06478