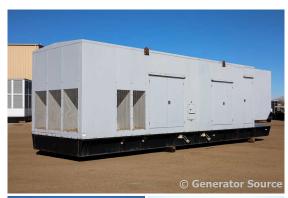

## **Generator Set Specs**

Unit#: 089586
Capacity: 1750 kW
Manufacturer: Cummins
Enclosure Type: Sound
Attenuated Enclosure
Voltage: 277/480 V
Amps: 2631.2 AMPS

Hertz: 60 Hz

Circuit Breaker Amps: 2500

**Phase:** Three-Phase **Location:** Brighton, CO

# of Leads: 6

Model #: DQKB-5703963 Serial #: D050772808

**Generator Weight LBS:** 57600 **Generator Dimensions:** 444 x

122 x 140

Price: Call us at 800-853-2073 for a quote

## **Engine Specs**

Make: Cummins Year: 2005 Hours: 389 Fuel: Diesel

Fuel Tank Capacity (Gallons): 3000

Fuel Tank Type:
Double Wall Base

Model #: QSK60-G6 Serial #: 71026-123