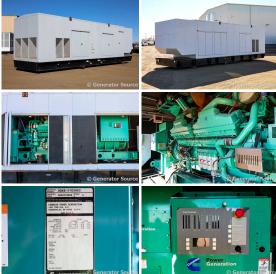

## **Generator Set Specs**

Unit#: 089586
Capacity: 1750 kW
Manufacturer: Cummins
Enclosure Type: Sound
Attenuated Enclosure
Voltage: 277/480 V
Amps: 2631.2 AMPS

Hertz: 60 Hz

Circuit Breaker Amps: 2500

**Phase:** Three-Phase **Location:** Brighton, CO

# of Leads: 6

Model #: DQKB-5703963 Serial #: D050772808

**Generator Weight LBS:** 57600 **Generator Dimensions:** 444 x

122 x 140

Price: Call us at 800-853-2073 for a quote

## **Engine Specs**

Make: Cummins Year: 2005 Hours: 389 Fuel: Diesel

Fuel Tank Capacity (Gallons): 3000

Fuel Tank Type:
Double Wall Base

Model #: QSK60-G6 Serial #: 71026-123