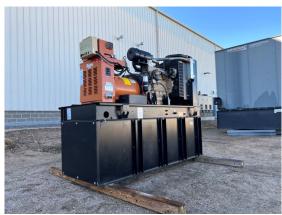

## **Generator Set Specs**

Unit#: 089588 Capacity: 60 kW

Manufacturer: Generac Enclosure Type: Open Voltage: 120/240 V

Amps: 250 AMPS Hertz: 60 Hz

Circuit Breaker Amps: 200 &

100

**Phase:** Single-Phase **Location:** Brighton, CO

# of Leads: 4

**Model #:** 7900030100

**Serial #:** 2092477

**Generator Weight LBS: 4000** 

Price: Call us at 800-853-2073 for a quote

## **Engine Specs**

Make: John Deere

Year: 2006 Hours: 859 Fuel: Diesel

Fuel Tank Capacity (Gallons): Approx

114

Fuel Tank Type:
Double Wall Base

Model #: 5030HF270B Serial #:

PE5030H116545