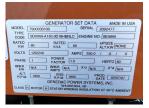

## **Generator Set Specs**

Unit#: 089588 Capacity: 60 kW

Manufacturer: Generac Enclosure Type: Open Voltage: 120/240 V

Amps: 250 AMPS Hertz: 60 Hz

Circuit Breaker Amps: 200 &

100

**Phase:** Single-Phase **Location:** Brighton, CO

# of Leads: 4

**Model #:** 7900030100

**Serial #:** 2092477

**Generator Weight LBS: 4000** 

Price: Call us at 800-853-2073 for a quote

## **Engine Specs**

Make: John Deere

Year: 2006 Hours: 859 Fuel: Diesel

Fuel Tank Capacity (Gallons): Approx

114

Fuel Tank Type:
Double Wall Base

Model #: 5030HF270B Serial #:

PE5030H116545