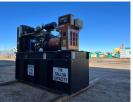

## **Generator Set Specs**

Unit#: 089588 Capacity: 60 kW

Manufacturer: Generac Enclosure Type: Open Voltage: 120/240 V

Amps: 250 AMPS Hertz: 60 Hz

Circuit Breaker Amps: 200 &

100

**Phase:** Single-Phase **Location:** Brighton, CO

# of Leads: 4

**Model #:** 7900030100

**Serial #:** 2092477

**Generator Weight LBS: 4000** 

Price: Call us at 800-853-2073 for a quote

## **Engine Specs**

Make: John Deere

Year: 2006 Hours: 859 Fuel: Diesel

Fuel Tank Capacity (Gallons): Approx

114

Fuel Tank Type:
Double Wall Base

Model #: 5030HF270B Serial #:

PE5030H116545