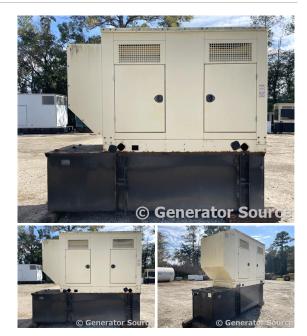

## Kohler - 84 kW - UNAVAILABLE

## **Generator Set Specs**

Unit#: 089590
Capacity: 84 kW
Manufacturer: Kohler
Enclosure Type: Sound
Attenuated Enclosure
Voltage: 120/240 V

Amps: 350 AMPS Hertz: 60 Hz

Circuit Breaker Amps: 200 x2

Phase: Single-Phase Location: Jacksonville, FL

# of Leads: 4

Model #: 80REOZJC Serial #: 2097688

Generator Dimensions: 133" L

x 43"" W x 114" H

## **Engine Specs**

Make: John Deere

Year: 2006 Hours: 175

**Fuel Tank Capacity** 

(Gallons): 495 Fuel Tank Type: Double Wall Base

Model #: 4045HF275 Serial #:

PE4045H574112

Price: Call us at 800-853-2073 for a quote