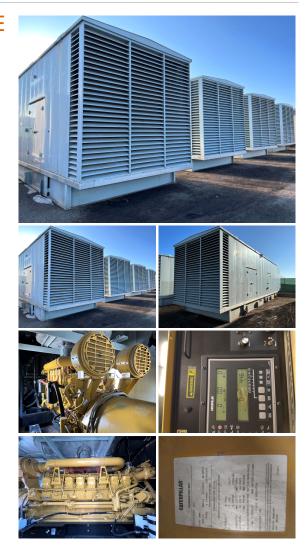

## Generator Set Specs

Unit#: 089592 Capacity: 2000 kW Manufacturer: Caterpillar Enclosure Type: Sound Attenuated Enclosure Voltage: 277/480 V Hertz: 60 Hz Phase: Three-Phase Location: Brighton, CO Model #: 3516 Serial #: GZS00112 **Engine Specs** 

Year: 2004 Hours: 448 Fuel Tank Type: Double Wall Base

Price: Call us at 800-853-2073 for a quote