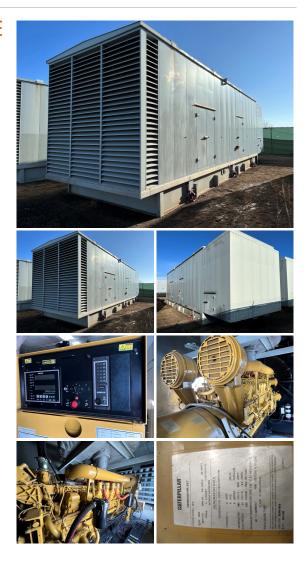

## Caterpillar - 2000 kW - UNAVAILABLE

## Generator Set Specs

Unit#: 089593 Capacity: 2000 kW Manufacturer: Caterpillar Enclosure Type: Sound Attenuated Enclosure Voltage: 277/480 V Hertz: 60 Hz Phase: Three-Phase Location: Brighton, CO Model #: 3516 Serial #: GZS00114

## **Engine Specs**

Year: 2004 Hours: 420 Fuel Tank Type: Double Wall Base