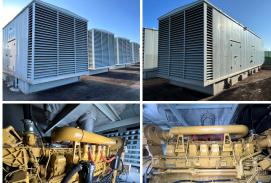

## **Generator Set Specs**

Unit#: 089594 Capacity: 2000 kW Manufacturer: Caterpillar

Attenuated Enclosure **Voltage:** 277/480 V

Enclosure Type: Sound

Hertz: 60 Hz

Phase: Three-Phase Location: Brighton, CO

Model #: 3516 Serial #: GZS00115

Price: Call us at 800-853-2073 for a quote

## **Engine Specs**

Year: 2004 Hours: 419

Fuel Tank Type: Double Wall Base