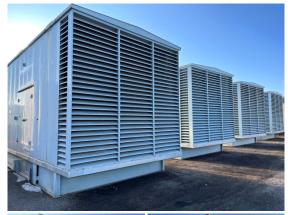

## **Generator Set Specs**

Unit#: 089594 Capacity: 2000 kW Manufacturer: Caterpillar

Attenuated Enclosure **Voltage:** 277/480 V

Enclosure Type: Sound

Hertz: 60 Hz

Phase: Three-Phase Location: Brighton, CO

Model #: 3516 Serial #: GZS00115

Price: Call us at 800-853-2073 for a quote