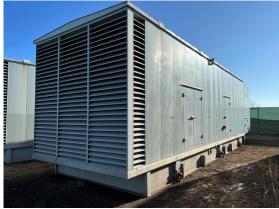

## Caterpillar - 2000 kW - UNAVAILABLE

## **Generator Set Specs**

Unit#: 089595 Capacity: 2000 kW Manufacturer: Caterpillar Enclosure Type: Sound

Attenuated Enclosure **Voltage:** 277/480 V

Hertz: 60 Hz

Phase: Three-Phase Location: Brighton, CO

Model #: 3516 Serial #: GZS00116

Price: Call us at 800-853-2073 for a quote

## **Engine Specs**

**Year:** 2004 **Hours:** 440

Fuel Tank Type: Double Wall Base