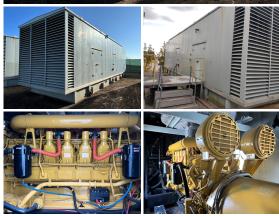

## Caterpillar - 2000 kW - UNAVAILABLE

## **Generator Set Specs**

Unit#: 089595 Capacity: 2000 kW Manufacturer: Caterpillar Enclosure Type: Sound

Attenuated Enclosure **Voltage:** 277/480 V

Hertz: 60 Hz

Phase: Three-Phase Location: Brighton, CO

Model #: 3516 Serial #: GZS00116

Price: Call us at 800-853-2073 for a quote

## **Engine Specs**

**Year:** 2004 **Hours:** 440

Fuel Tank Type: Double Wall Base