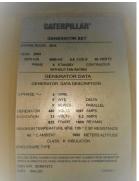

## **Generator Set Specs**

Unit#: 089595 Capacity: 2000 kW Manufacturer: Caterpillar Enclosure Type: Sound

Attenuated Enclosure **Voltage:** 277/480 V

Hertz: 60 Hz

Phase: Three-Phase Location: Brighton, CO

Model #: 3516 Serial #: GZS00116

Price: Call us at 800-853-2073 for a quote

## **Engine Specs**

**Year:** 2004 **Hours:** 440

Fuel Tank Type: Double Wall Base