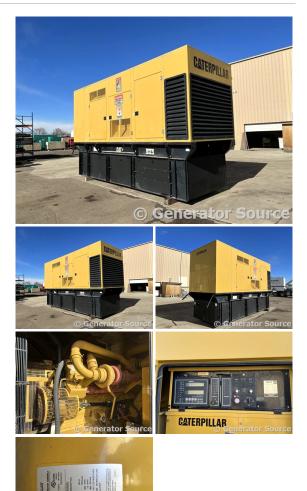

## Caterpillar - 800 kW - UNAVAILABLE

## Generator Set Specs

Unit#: 089603 Capacity: 800 kW Manufacturer: Caterpillar Enclosure Type: Sound Attenuated Enclosure Voltage: 277/480 V Amps: 1200 AMPS Hertz: 60 Hz Circuit Breaker Amps: 1200 Phase: Three-Phase Location: Brighton, CO # of Leads: 12 Model #: SR4 Serial #: AFR0D367 Generator Weight LBS: 30000 Generator Dimensions: 233 x 90 x 137

## **Engine Specs**

Make: Caterpillar Year: 2002 Hours: 1347 Fuel Tank Capacity (Gallons): Approx. 2200 Fuel Tank Type: Double Wall Base Model #: 3412 Serial #: BCG00459

Price: Call us at 800-853-2073 for a quote