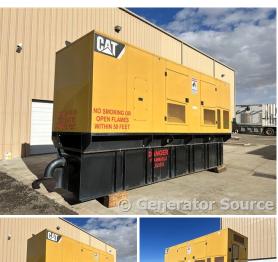

## Caterpillar - 400 kW - UNAVAILABLE

## Generator Set Specs

**Unit#:** 089604 **Capacity:** 400 kW

Manufacturer: Caterpillar Enclosure Type: Sound Attenuated Enclosure Voltage: 277/480 V Amps: 601 AMPS

Circuit Breaker Amps: 800

Phase: Three-Phase Location: Brighton, CO

# of Leads: 12 Model #: LC6

Hertz: 60 Hz

Serial #: G6B13934

**Generator Weight LBS:** 25000 **Generator Dimensions:** 229 x

71 x 118

Price: Call us at 800-853-2073 for a quote

## **Engine Specs**

Make: Caterpillar

**Year:** 2008 **Hours:** 0

Fuel Tank Capacity (Gallons): Approx

750

Fuel Tank Type:

Double Wall Base
Model #: C15

Serial #: FSE02080