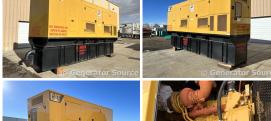

## Generator Set Specs

**Unit#:** 089604 **Capacity:** 400 kW

Manufacturer: Caterpillar Enclosure Type: Sound Attenuated Enclosure Voltage: 277/480 V Amps: 601 AMPS

Circuit Breaker Amps: 800

Phase: Three-Phase Location: Brighton, CO

# of Leads: 12 Model #: LC6

Hertz: 60 Hz

Serial #: G6B13934

**Generator Weight LBS:** 25000 **Generator Dimensions:** 229 x

71 x 118

Price: Call us at 800-853-2073 for a quote

## **Engine Specs**

Make: Caterpillar

**Year:** 2008 **Hours:** 0

Fuel Tank Capacity (Gallons): Approx

750

Fuel Tank Type:

Double Wall Base
Model #: C15

Serial #: FSE02080