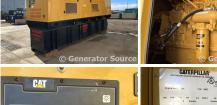

# of Leads: 12 Model #: LC6

Hertz: 60 Hz

Serial #: G6B13934

**Generator Weight LBS:** 25000 **Generator Dimensions:** 229 x

71 x 118

Price: Call us at 800-853-2073 for a quote

## **Engine Specs**

Make: Caterpillar

**Year:** 2008 **Hours:** 0

Fuel Tank Capacity (Gallons): Approx

750

Fuel Tank Type:

Double Wall Base
Model #: C15

Serial #: FSE02080