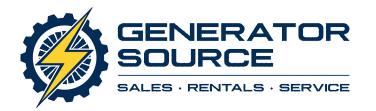

## Generator Set Specs

Unit#: 089605 Capacity: 100 kW Manufacturer: Olympian Enclosure Type: Sound Attenuated Enclosure Voltage: 120/208 V Amps: 347 AMPS Hertz: 60 Hz Circuit Breaker Amps: 400 Phase: Three-Phase Location: Brighton, CO # of Leads: 12 Model #: D100P1 Serial #: E4276A/005 Generator Weight LBS: 4500 Generator Dimensions: 111 x 44 x 73

## Engine Specs

Make: Perkins Year: 1999 Hours: 484 Fuel Tank Capacity (Gallons): Approx. 100 Fuel Tank Type: Double Wall Base Model #: 1797/1500 Serial #: YB50496 4691323F

Price: Call us at 800-853-2073 for a quote