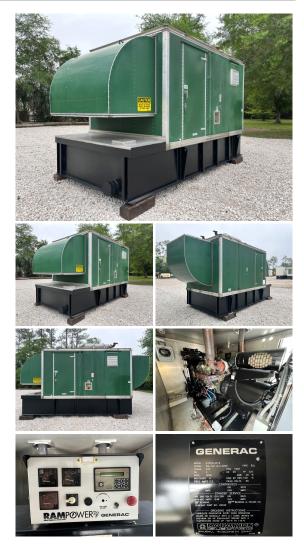

## Generac - 400 kW - READY TO SHIP

## Generator Set Specs

Unit#: 089606 Capacity: 400 kW Manufacturer: Generac Enclosure Type: Weatherproof Enclosure Voltage: 120/208 V Amps: 1387.8 AMPS Hertz: 60 Hz Circuit Breaker Amps: 1600 Phase: Three-Phase Location: Jacksonville, FL # of Leads: 12 Model #: 99A04846S Serial #: 2050209 Generator Dimensions: 264" L x 108" W x 144" H

## Engine Specs

Make: Mitsubishi Year: 1999 Hours: 851.4 Fuel: Diesel Fuel Tank Capacity (Gallons): 2100 Fuel Tank Type: Double Wall Base Model #: 16.0L Serial #: A8829