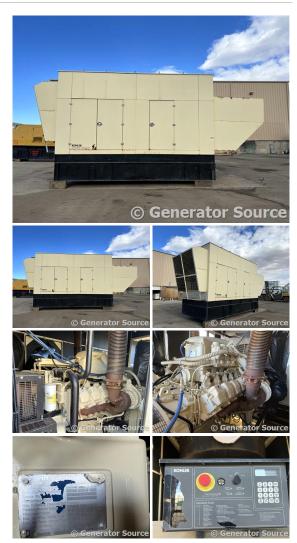

## Generator Set Specs

Unit#: 089608 Capacity: 600 kW Manufacturer: Kohler **Enclosure Type:** Sound Attenuated Enclosure Voltage: 277/480 V Amps: 902 AMPS Hertz: 60 Hz Circuit Breaker Amps: 1000 Phase: Three-Phase Location: Brighton, CO # of Leads: 12 Model #: 650REOZDB Serial #: 2030368 Generator Weight LBS: 27000 Generator Dimensions: 324 x 97 x 155

## **Engine Specs**

Make: Detroit Year: 2004 Hours: 349 Fuel Tank Capacity (Gallons): Approx 1250 Fuel Tank Type: Double Wall Base Model #: R1237M36 Serial #: 5352003570

Price: Call us at 800-853-2073 for a quote