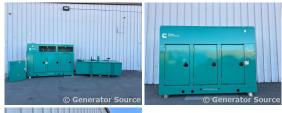

## Generator Set Specs

Unit#: 089611 Capacity: 125 kW Year: 2008 Manufacturer: Cummins **Hours:** 694

**Enclosure Type:** Weatherproof

**Enclosure** 

Voltage: 120/208 V Amps: 349 AMPS Hertz: 60 Hz

Circuit Breaker Amps: 240 &

600

Phase: Three-Phase Location: Brighton, CO

# of Leads: 12

Model #: DSHAE6952504 Serial #: B080156570

**Generator Weight LBS: 6000** Generator Dimensions: 108 x

41 x 80

Price: Call us at 800-853-2073 for a quote

## **Engine Specs**

Make: Cummins

**Fuel Tank Capacity** (Gallons): Approx

366

Fuel Tank Type: **Double Wall Base** 