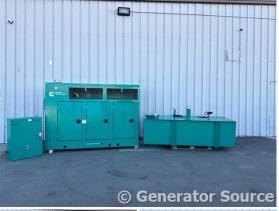

## Generator Set Specs

Unit#: 089611 Capacity: 125 kW Year: 2008 Manufacturer: Cummins **Hours:** 694

**Enclosure Type:** Weatherproof

**Enclosure** 

Voltage: 120/208 V Amps: 349 AMPS Hertz: 60 Hz

Circuit Breaker Amps: 240 &

600

Phase: Three-Phase Location: Brighton, CO

# of Leads: 12

Model #: DSHAE6952504 Serial #: B080156570

**Generator Weight LBS: 6000** Generator Dimensions: 108 x

41 x 80

Price: Call us at 800-853-2073 for a quote

## **Engine Specs**

Make: Cummins

**Fuel Tank Capacity** (Gallons): Approx

366

Fuel Tank Type: **Double Wall Base** 