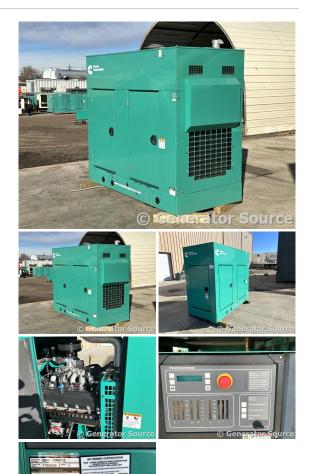

## Generator Set Specs

**Unit#:** 089614 Capacity: 70 kW Manufacturer: Cummins Enclosure Type: Weatherproof Enclosure Voltage: 120/208 V Amps: 242.9 AMPS Hertz: 60 Hz Circuit Breaker Amps: 250 Phase: Three-Phase Location: Brighton, CO # of Leads: 12 Model #: GGHF-10492852 Serial #: B120305220 Generator Weight LBS: 6000 Generator Dimensions: 86 x 41 x 77

## **Engine Specs**

Make: Cummins Year: 2011 Hours: 334 Fuel Tank Type: Double Wall Model #: 6P680AA Serial #: E172A 161111 3200402

Price: Call us at 800-853-2073 for a quote