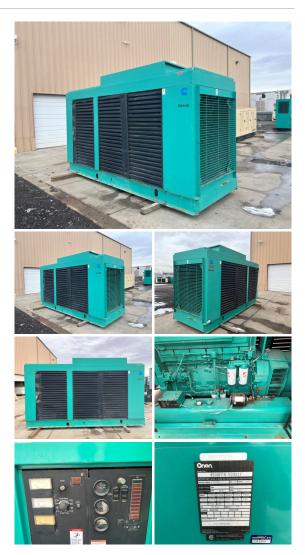

## Cummins - 450 kW - UNAVAILABLE

## Generator Set Specs

Unit#: 089618 Capacity: 450 kW Manufacturer: Cummins Enclosure Type: Weatherproof Enclosure Voltage: 277/480 V Hertz: 60 Hz Phase: Three-Phase Location: Brighton, CO Model #: 450DFFA50301F Serial #: B910371755 Engine Specs

Year: 1991 Hours: 466 Fuel Tank Type: Double Wall Base