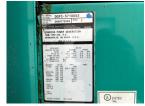

## Generator Set Specs

Unit#: 089620 Make: Cummins
Capacity: 200 kW Year: 2005
Manufacturer: Cummins Hours: 307

Enclosure Type: Enclosed Fuel Tank Capacity

Voltage: 277/480 V (Gallons): 366
Amps: 558 AMPS Fuel Tank Type:
Hertz: 60 Hz Double Wall Base

Circuit Breaker Amps: 160/400 Model #:
Phase: Three-Phase 6CIAA8.3G3

**Location:** Brighton, CO **Serial #:** 46482393

# of Leads: 12

Model #: DGFC-5710043 Serial #: D050772244

**Generator Weight LBS:** 6000 **Generator Dimensions:** 105 x

40 x 96

Price: Call us at 800-853-2073 for a quote