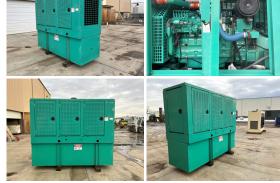

## Generator Set Specs

Unit#: 089620 Make: Cummins
Capacity: 200 kW Year: 2005
Manufacturer: Cummins Hours: 307

Enclosure Type: Enclosed Fuel Tank Capacity

Voltage: 277/480 V (Gallons): 366
Amps: 558 AMPS Fuel Tank Type:
Hertz: 60 Hz Double Wall Base

Circuit Breaker Amps: 160/400 Model #:
Phase: Three-Phase 6CIAA8.3G3

**Location:** Brighton, CO **Serial #:** 46482393

# of Leads: 12

Model #: DGFC-5710043 Serial #: D050772244

**Generator Weight LBS:** 6000 **Generator Dimensions:** 105 x

40 x 96

Price: Call us at 800-853-2073 for a quote