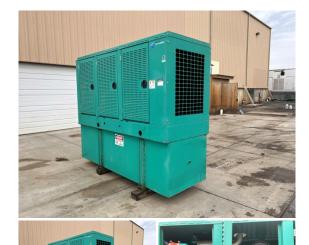

## Generator Set Specs

Unit#: 089620 Make: Cummins
Capacity: 200 kW Year: 2005
Manufacturer: Cummins Hours: 307

Enclosure Type: Enclosed Fuel Tank Capacity

Voltage: 277/480 V (Gallons): 366
Amps: 558 AMPS Fuel Tank Type:
Hertz: 60 Hz Double Wall Base

Circuit Breaker Amps: 160/400 Model #:
Phase: Three-Phase 6CIAA8.3G3

**Location:** Brighton, CO **Serial #:** 46482393

# of Leads: 12

Model #: DGFC-5710043 Serial #: D050772244

**Generator Weight LBS:** 6000 **Generator Dimensions:** 105 x

40 x 96

Price: Call us at 800-853-2073 for a quote