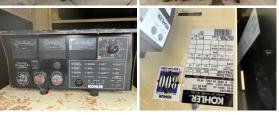

# of Leads: 12 Model #: 60RZG Serial #: 2180555

**Generator Weight LBS:** 6000 **Generator Dimensions:** 87 x

43 x 78

Price: Call us at 800-853-2073 for a quote

## **Engine Specs**

Make: GM Year: 2007 Hours: 425

Fuel Tank Type: Double Wall Model #: 5.7L

**Serial #:** 5P7L13102