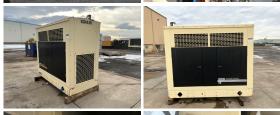

## **Generator Set Specs**

Unit#: 089621
Capacity: 60 kW
Manufacturer: Kohler
Enclosure Type: Enclosed

Voltage: 120/208 V Amps: 81 AMPS Hertz: 60 Hz

Circuit Breaker Amps: 200

**Phase:** Three-Phase **Location:** Brighton, CO

# of Leads: 12 Model #: 60RZG Serial #: 2180555

**Generator Weight LBS:** 6000 **Generator Dimensions:** 87 x

43 x 78

Price: Call us at 800-853-2073 for a quote