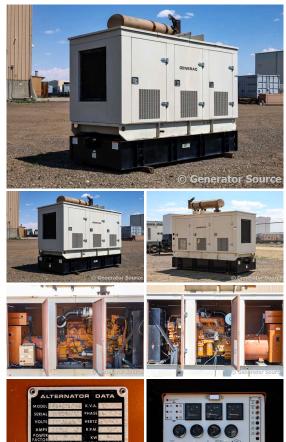

## **Generator Set Specs**

Unit#: 089623 Capacity: 200 kW

Manufacturer: Generac **Enclosure Type:** Weatherproof

Enclosure

Voltage: 277/480 V **Amps:** 305.2 AMPS

Hertz: 60 Hz

Circuit Breaker Amps: 350

Phase: Three-Phase Location: Brighton, CO

# of Leads: 12

Model #: 89A01746-S

Serial #: 888074

**Generator Weight LBS: 8200 Generator Dimensions: 127 x** 

54 x 116

Price: Call us at 800-853-2073 for a quote

## **Engine Specs**

Make: Generac

**Hours: 217** 

**Fuel Tank Capacity** 

(Gallons): Approx

250

**Fuel Tank Type:** Double Wall Base Model #: 13.3L Serial #: 66767