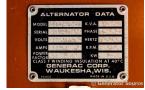

# of Leads: 12

Model #: 89A01746-S

Serial #: 888074

**Generator Weight LBS: 8200 Generator Dimensions: 127 x** 

54 x 116

Price: Call us at 800-853-2073 for a quote

## **Engine Specs**

Make: Generac

**Hours: 217** 

**Fuel Tank Capacity** 

(Gallons): Approx

250

**Fuel Tank Type:** Double Wall Base Model #: 13.3L Serial #: 66767