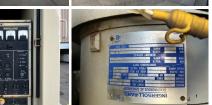

# of Leads: 12

Model #: 36920734 Serial #: LM-346701-0200

**Generator Weight LBS:** 10000 **Generator Dimensions:** 192 x

75 x 89

Price: Call us at 800-853-2073 for a quote

## **Engine Specs**

Make: John Deere

Year: 2000 Hours: 7333

**Fuel Tank Capacity** 

(Gallons): 240
Fuel Tank Type:
Double Wall Base

Model #: 6081AF001C

Serial #:

RG6081A101551