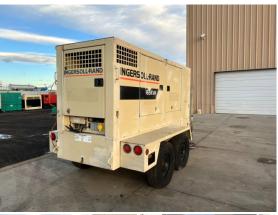

## Ingersoll Rand - 132 kW - UNAVAILABLE

## **Generator Set Specs**

Unit#: 089627 Capacity: 132 kW

Manufacturer: Ingersoll Rand

Enclosure Type: Sound

Attenuated Enclosure Mounted

on Trailer

**Voltage:** ROTARY SWITCH V

Amps: 198 AMPS Hertz: 60 Hz