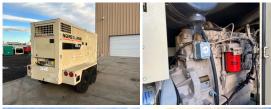

## **Engine Specs**

Make: John Deere

Year: 2000 Hours: 7333

**Fuel Tank Capacity** 

(Gallons): 240
Fuel Tank Type:
Double Wall Base

Model #: 6081AF001C

Serial #:

RG6081A101551