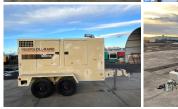

## **Generator Set Specs**

Unit#: 089627 Capacity: 132 kW

Manufacturer: Ingersoll Rand

Enclosure Type: Sound

Attenuated Enclosure Mounted

on Trailer

**Voltage:** ROTARY SWITCH V

Amps: 198 AMPS Hertz: 60 Hz

# of Leads: 12

Model #: 36920734 Serial #: LM-346701-0200

**Generator Weight LBS:** 10000 **Generator Dimensions:** 192 x

75 x 89

Price: Call us at 800-853-2073 for a quote