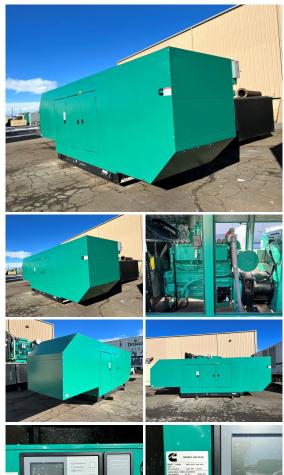

## **Generator Set Specs**

Unit#: 089628 Capacity: 250 kW

Manufacturer: Cummins **Enclosure Type:** Sound Attenuated Enclosure

Voltage: 277/480 V Amps: 376 AMPS

Hertz: 60 Hz

Circuit Breaker Amps: 400

Phase: Three-Phase Location: Brighton, CO

# of Leads: 12

Model #: S4L1D-C41 Serial #: N20E195510

**Generator Weight LBS: 15000 Generator Dimensions:** 282 x

70 x 92

Price: Call us at 800-853-2073 for a quote

## **Engine Specs**

Make: Cummins

Year: 2020 Hours: 3

**Fuel Tank Type:** 

Double Wall

Model #: GTA855E Serial #: 99800659