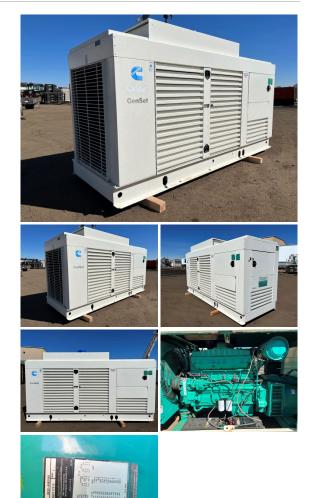

## Generator Set Specs

Unit#: 089632 Capacity: 350 kW Manufacturer: Cummins Enclosure Type: Weatherproof Enclosure Voltage: 277/480 V Amps: 526.2 AMPS Hertz: 60 Hz Circuit Breaker Amps: 600 Phase: Three-Phase Location: Brighton, CO # of Leads: 12 Model #: DFCC-4482568 Serial #: F000117213 Generator Weight LBS: 10000 Generator Dimensions: 142 x 51 x 82

## **Engine Specs**

Make: Cummins Year: 2000 Hours: 507 Fuel Tank Type: Double Wall Base Model #: NTA-855-G3 Serial #: 30364190

Price: Call us at 800-853-2073 for a quote