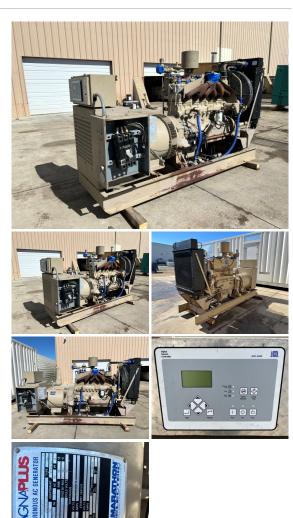

## Generator Set Specs

Unit#: 089633 Capacity: 135 kW Manufacturer: Cummins Enclosure Type: Weatherproof Enclosure Voltage: 277/480 V Amps: 203 AMPS Hertz: 60 Hz Circuit Breaker Amps: 400 Phase: Three-Phase Location: Brighton, CO # of Leads: 12 Model #: 3309A-1268B Serial #: AD202885 Generator Weight LBS: 10000 Generator Dimensions: 223 x 59 x 117

## Engine Specs

Make: Cummins Year: 1991 Hours: 867 Fuel Tank Type: Double Wall Model #: G855 Serial #: 25177910

Price: Call us at 800-853-2073 for a quote