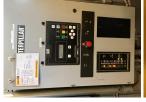

# of Leads: 6 Model #: SR5

Serial #: G8D00109 Generator Weight LBS:

128000

**Generator Dimensions:** 565 x

181 x 162

Price: Call us at 800-853-2073 for a quote