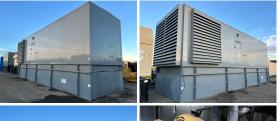

## Generator Set Specs

Unit#: 089635 Capacity: 2250 kW Manufacturer: Caterpillar Enclosure Type: Sound Attenuated Enclosure Voltage: 12470 V

Circuit Breaker Amps: 600

Phase: Three-Phase Location: Brighton, CO

## **Engine Specs**

Make: Caterpillar Year: 2010

**Hours:** 315

**Fuel Tank Capacity** 

(Gallons): 11340 Fuel Tank Type: Double Wall Base Model #: 3516

Serial #:

ACPXL78.1ERK