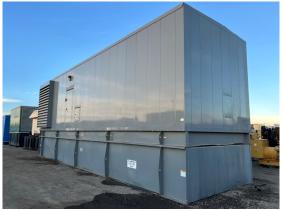

## Generator Set Specs

Unit#: 089635 Capacity: 2250 kW Manufacturer: Caterpillar Enclosure Type: Sound Attenuated Enclosure Voltage: 12470 V

Circuit Breaker Amps: 600

Phase: Three-Phase Location: Brighton, CO

## **Engine Specs**

Make: Caterpillar Year: 2010

**Hours:** 315

**Fuel Tank Capacity** 

(Gallons): 11340 Fuel Tank Type: Double Wall Base Model #: 3516

Serial #:

ACPXL78.1ERK