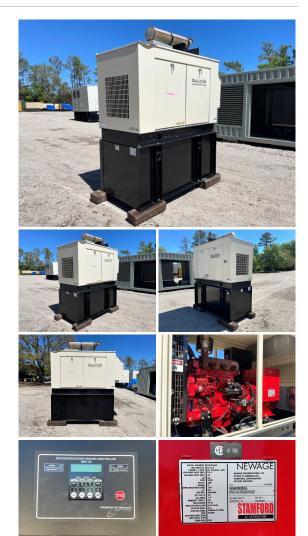

## - 40 kW - UNAVAILABLE

## Generator Set Specs

Unit#: 089637 Capacity: 40 kW Enclosure Type: Enclosed Voltage: 120/240 V Amps: 145 AMPS Hertz: 60 Hz Circuit Breaker Amps: 150 Phase: Three-Phase Location: Jacksonville, FL # of Leads: 12 Serial #: 10512692 Generator Dimensions: 97" X 42" X 112"

## Engine Specs

Make: John Deere Year: 2006 Hours: 215 Fuel Tank Capacity (Gallons): 275 Fuel Tank Type: Double Wall Base Model #: 4.5 Liter Serial #: PE4045D615782

Price: Call us at 800-853-2073 for a quote