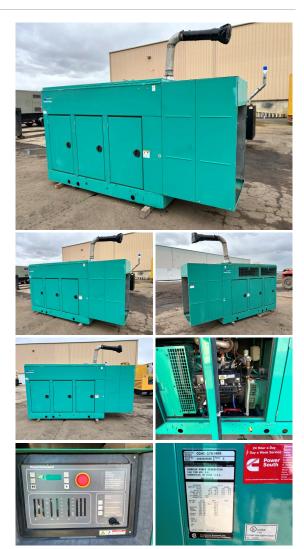

## Generator Set Specs

Unit#: 089638 Capacity: 85 kW Manufacturer: Cummins Enclosure Type: Sound Attenuated Enclosure Voltage: 120/208 V Amps: 294 AMPS Hertz: 60 Hz Circuit Breaker Amps: 300 Phase: Three-Phase Location: Brighton, CO # of Leads: 12 Model #: GGHG 5761489 Serial #: E060920095 Generator Weight LBS: 7000 Generator Dimensions: 144 x 40 x 111

## **Engine Specs**

Make: Ford Year: 2006 Hours: 1066 Fuel Tank Type: Double Wall Model #: WSG1067 Serial #: 06WS54751

Price: Call us at 800-853-2073 for a quote