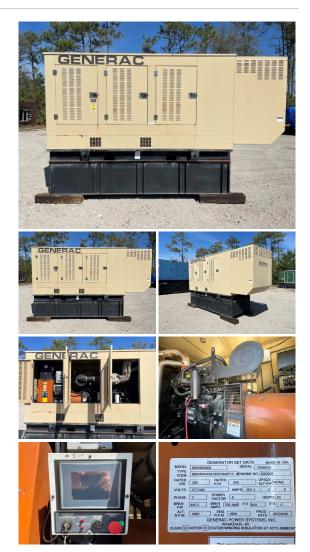

## Generac - 400 kW - UNAVAILABLE

## Generator Set Specs

Unit#: 089640 Capacity: 400 kW Manufacturer: Generac Enclosure Type: Enclosed Voltage: 277/480 V Amps: 601 AMPS Hertz: 60 Hz Circuit Breaker Amps: 700 Phase: Three-Phase Location: Jacksonville, FL # of Leads: 6 Model #: 8820600300 Serial #: 2098052 Generator Dimensions: 174" X 58" X 104"

## Engine Specs

Make: John Deere Year: 2008 Hours: 335 Fuel: Diesel Fuel Tank Capacity (Gallons): 573 Fuel Tank Type: Double Wall Base Model #: 6135HF485 Serial #: RG6135L003432

Price: Call us at 800-853-2073 for a quote