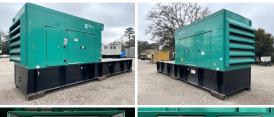

## **Generator Set Specs**

Unit#: 089646 Capacity: 500 kW

Manufacturer: Cummins Enclosure Type: Enclosed

Voltage: 277/480 V Amps: 751 AMPS Hertz: 60 Hz

Phase: Three-Phase Location: Jacksonville, FL

# of Leads: 12

Model #: DFEK9632895 Serial #: A120291264

Generator Weight LBS: 20000 Generator Dimensions: 360" X

82" X 144"

Price: Call us at 800-853-2073 for a quote

## **Engine Specs**

Make: Cummins

Year: 2012 Hours: 385.8 Fuel: Diesel

Fuel Tank Capacity (Gallons): 2525 Fuel Tank Type: Double Wall Base Model #: Q5X15-G9 Serial #: 79540944