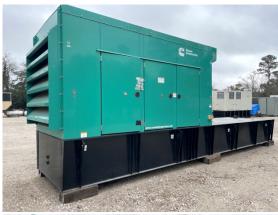

## **Generator Set Specs**

Unit#: 089646 Capacity: 500 kW

Manufacturer: Cummins Enclosure Type: Enclosed

Voltage: 277/480 V Amps: 751 AMPS Hertz: 60 Hz

Phase: Three-Phase Location: Jacksonville, FL

# of Leads: 12

Model #: DFEK9632895 Serial #: A120291264

Generator Weight LBS: 20000 Generator Dimensions: 360" X

82" X 144"

Price: Call us at 800-853-2073 for a quote

## **Engine Specs**

Make: Cummins

Year: 2012 Hours: 385.8 Fuel: Diesel

Fuel Tank Capacity (Gallons): 2525 Fuel Tank Type: Double Wall Base Model #: Q5X15-G9 Serial #: 79540944