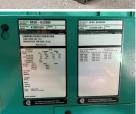

## **Generator Set Specs**

Unit#: 089646 Capacity: 500 kW

Manufacturer: Cummins Enclosure Type: Enclosed

Voltage: 277/480 V Amps: 751 AMPS Hertz: 60 Hz

Phase: Three-Phase Location: Jacksonville, FL

# of Leads: 12

Model #: DFEK9632895 Serial #: A120291264

Generator Weight LBS: 20000 Generator Dimensions: 360" X

82" X 144"

Price: Call us at 800-853-2073 for a quote

## **Engine Specs**

Make: Cummins

Year: 2012 Hours: 385.8 Fuel: Diesel

Fuel Tank Capacity (Gallons): 2525 Fuel Tank Type: Double Wall Base Model #: Q5X15-G9 Serial #: 79540944