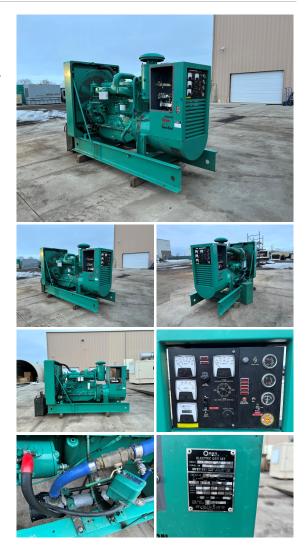

## Cummins - 250 kW - UNAVAILABLE

## Generator Set Specs

Unit#: 089647 Capacity: 250 kW Manufacturer: Cummins Enclosure Type: Open Voltage: 277/480 V Amps: 376 AMPS Hertz: 60 Hz Phase: Three-Phase Location: Brighton, CO # of Leads: 12 Model #: 250.0DV4-17R/1878ID Serial #: A820607966 Generator Weight LBS: 6600 Generator Dimensions: 112 x 44 x 71

## **Engine Specs**

Make: Allis- Chamler Hours: 351 Fuel Tank Capacity (Gallons): Approx. 31 Fuel Tank Type: Double Wall Base Model #: 6138T Serial #: 14-04220

Price: Call us at 800-853-2073 for a quote